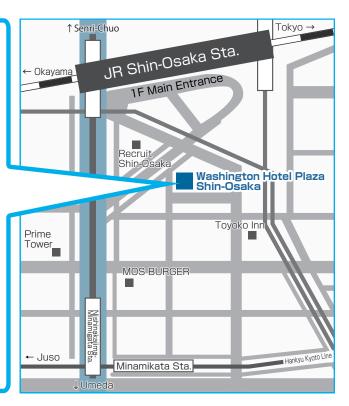

#### Shin-Osaka **Central Tower** South Buliding 8F

directly connected to **Washington Hotel Plaza** 

5-5-15 Nishinakajima, Yodogawa-ku, Osaka

- JR Shin-Osaka Station 5 min. walk from the main entrance on the 1st floor
- Subway Shin-Osaka Station 5 min. walk from Exit 7
- Hankyu Kyoto Line 10 min. walk from Minamikata Station